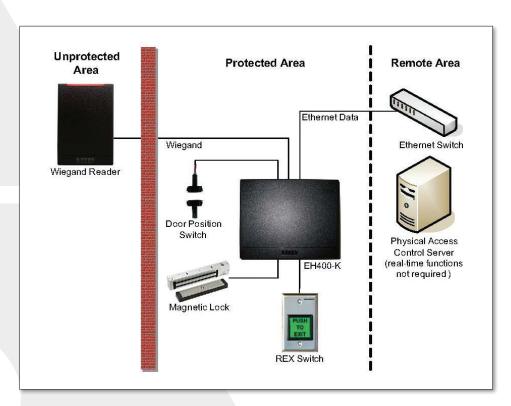

Focal Point is a powerful, yet cost-effective access control system to help systems of all sizes protect their valuable people, assets and property. With a fixed cost per door, POE support and unlimited workstations, Focal Point uses existing IT resources to help you automate and control your facility. Focal Point supports single door networked access controllers and multi-door HID VertX controllers, as well as all reader technologies. With Focal Point you get: