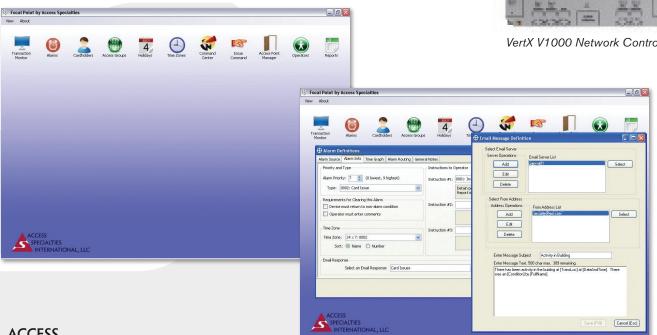

Focal Point is a powerful, yet cost-effective access control system to help systems of all sizes protect their valuable people, assets and property. With a fixed cost per door, POE support and unlimited workstations, Focal Point uses existing IT resources to help you automate and control your facility. Focal Point supports single door networked access controllers and multi-door HID VertX controllers, as well as all reader technologies. With Focal Point you get:

#### **Simplicity**

- ▶ Simple and quick installation
- Large icons and user-friendly graphics
- ▶ Easy to understand and operate

#### **Customer-Driven Features**

- ▶ Powerful access control capabilities through easy to manage groups
- ▶ Building automation through scheduled and conditional response commands, user-definable inputs/outputs
- ▶ Exceptional visual clues such as dynamic device status, large icons, color-coded transactions and time graphs
- ▶ Custom Report Generator provides powerful reporting, custom reports and audit trail
- ▶ Unlimited user-definable fields and look-up drop-boxes
- Database Partitioning provides access control by zones for managing multiple locations or separating user access to sensitive locations
- ▶ Controls and powers all access devices at the door including strikes and mag locks
- ▶ Distributed intelligence at the door, fully functioning offline when not connected to host supporting up to 99,999 transactions
- ▶ E-mail response to user-defined alarms and other events
- ▶ Powerful alarm monitoring and routing for instant notification of system exceptions
- ▶ Robust SQL Database Engine, MSDE included
- Supports multiple facility codes and card formats and all reader technologies
- Custom Operator permissions to restrict access to devices and information